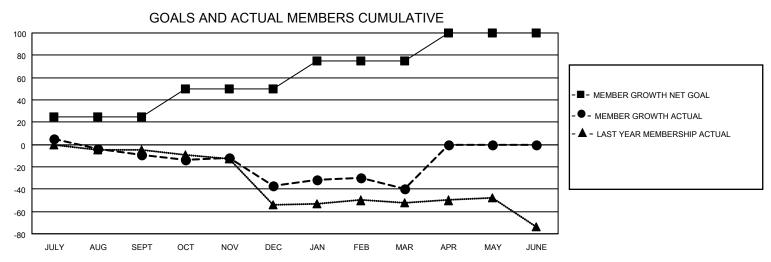

## MONTHLY MEMBERSHIP PROGRESS REPORT

LOCATION IDAHO District 39 W Results as of: 3/31/2022

| Clubs RESULTS FOR 2021-2022 |   |   |   | Members RESULTS FOR 2021-2022 |    |    |    |
|-----------------------------|---|---|---|-------------------------------|----|----|----|
|                             |   |   |   |                               |    |    |    |
| JULY/AUG/SEPT               | 0 | 0 | 1 | JULY/AUG/SEPT                 | 25 | 30 | 38 |
| OCT/NOV/DEC                 | 0 | 0 | 0 | OCT/NOV/DEC                   | 25 | 22 | 50 |
| JAN/FEB/MAR                 | 0 | 0 | 1 | JAN/FEB/MAR                   | 25 | 35 | 37 |
| APR/MAY/JUNE                | 1 | 0 | 0 | APR/MAY/JUNE                  | 25 | 0  | 0  |